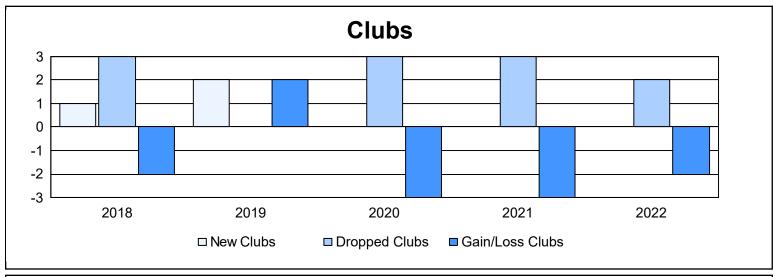

District LD 3 As of June 2022 Cumulative

| Year      | New<br>Clubs | Dropped<br>Clubs | Gain/<br>Loss<br>Clubs | New<br>Members | Charter<br>Members | Reinstate<br>Members | Transfer<br>Members | Total<br>Member<br>Added | Total<br>Members<br>Dropped | Gain/<br>Loss<br>Members |
|-----------|--------------|------------------|------------------------|----------------|--------------------|----------------------|---------------------|--------------------------|-----------------------------|--------------------------|
| 2017-2018 | 1            | 3                | -2                     | 161            | 35                 | 10                   | 16                  | 222                      | 259                         | -37                      |
| 2018-2019 | 2            | 0                | 2                      | 192            | 46                 | 15                   | 3                   | 256                      | 172                         | 84                       |
| 2019-2020 | 0            | 3                | -3                     | 145            | 0                  | 3                    | 9                   | 157                      | 261                         | -104                     |
| 2020-2021 | 0            | 3                | -3                     | 97             | 1                  | 12                   | 2                   | 112                      | 227                         | -115                     |
| 2021-2022 | 0            | 2                | -2                     | 131            | 0                  | 10                   | 7                   | 148                      | 220                         | -72                      |
| Average   | 1            | 2                | -2                     | 145            | 16                 | 10                   | 7                   | 179                      | 228                         | -49                      |